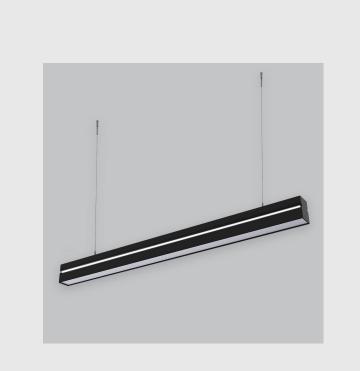

VIRAJ 6090 DOUBLE DECK and slim linear fixture has :

• Luminaire housing of extruded aluminium

• No visible screw

Surface powder coat

Snap-fit system

• LED PCB mounted on insert design with heat sink

• Bottom opening for easy mainte