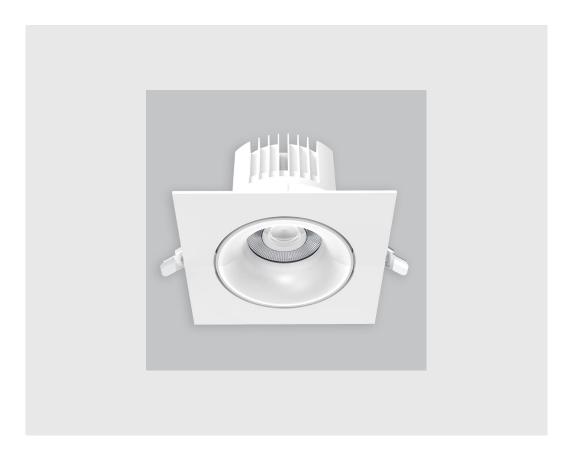

## **Specifications**

- 1. Control = ON-OFF (FLICKER FREE)
- 2. CRI = >90
- 3. Lumen Type = High
- 4. CCT (Colour Temperature) = 3000K
- 5. Beam Angle =  $0^{\circ}$   $15^{\circ}$
- 6. Mounting Type = Recessed
- 7. Dimension = NA
- 8. Distribution = Direct
- 9. Material Colour = NA
- 10. Reflector = NA
- 11. Life of LED = L70 @50,000h
- 12. Watt = 11W 20W
- 13. SDCM = SDCM = < 3
- 14. Optics = Lens & Reflector

## Nitro fixture has:

- Luminaire housing of die-cast- aluminium
- Recessed spotlight with effortless installation
- Surface powder coated
- SMD (Surface Mount Device) technology
- Technology for maximum efficiency (Adjustable)
- Zero multiple shadows
- LED with effective colour rendering
- Overflowing colours with soft light and shadow
- Interpretation of the real environment light and colours
- High colour rendering