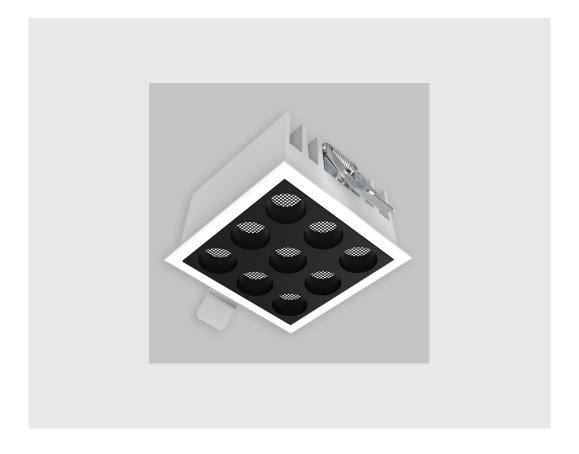

## **Specifications**

- 1. Control = ON-OFF (FLICKER FREE)
- 2. CRI = >90
- 3. Lumen Type = High
- 4. CCT (Colour Temperature) = 3000K
- 5. Beam Angle =  $0^{\circ}$   $15^{\circ}$
- 6. Mounting Type = Recessed
- 7. Dimension = NA
- 8. Distribution = Direct
- 9. Material Colour = NA
- 10. Reflector = NA
- 11. Life of LED = L70 @50,000h
- 12. Watt = 11W 20W
- 13. SDCM = SDCM = < 3
- 14. Optics = Lens & Honeycomb

## Alcon fixture has:

- •Luminaire housing of die-cast- aluminium
- •Recessed spotlight with effortless installation
- •Honeycomb reflector
- •SMD (Surface Mount Device) technology
- •Technology for maximum efficiency
- •Zero multiple shadows
- •LED with effective colour rendering
- •Overflowing colours with soft light and shadow
- •Interpretation of the real environment light and colours
- •High colour rendering