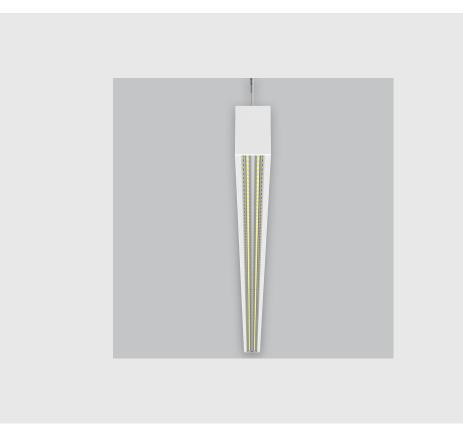

## **Specifications**

- 1. Control = ON-OFF (FLICKER FREE)
- 2. CRI = >90
- 3. Lumen Type = High
- 4. CCT (Colour Temperature) = 3000K
- 5. Mounting Type = Pendant
- 6. Material Colour = Black
- 7. Dimension = NA
- 8. Distribution = Direct
- 9. Reflector = NA
- 10. Life of LED = L70 @50,000h
- 11. Beam Angle =  $60^{\circ} 90^{\circ}$
- 12. Watt = 1W 10W
- 13. SDCM = SDCM = < 3
- 14. Optics = Lens

Spectra Linear has :

- Luminaire housing of extruded aluminium
- Custom engineered
- Surface powder coated
- LED PCB mounted on insert design with heat sink
- Bottom opening for easy maintenance
- Modular design concept
- Custom engineered
- Perfect longitudinal glare reduction
- Uniform illumination
- Energy-efficient LED with color rendering