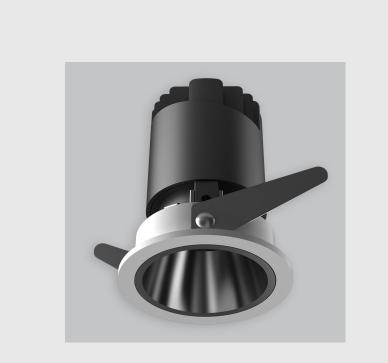

Flexion fixture has :

•Luminaire housing of die cast- aluminium

•Round recessed spotlight

•Surface powder coat

•COB (Chip on Board) technology

•Adjustable & fix downlighter

•Zero multiple shadows

•LED with effective colour rendering

•Lets objects show their original colours with soft light and shadow

•Interpretation of the real environment light

•Reflective cover available in 6 colours

•Precision-engineered, electroplated and nano-plated reflector

•Comfortable light with reflection efficiency

•Rotation of 355° and horizontal revolution

•4-way title angle adjustment

www.divinitylights.com