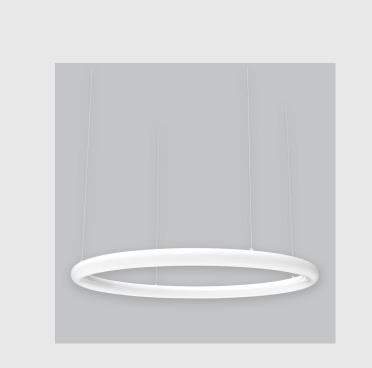

## **Specifications**

- 1. Control = ON-OFF (FLICKER FREE)
- 2. CRI = >90
- 3. Lumen Type = High
- 4. CCT (Colour Temperature) = 3000K
- 5. Mounting Type = Pendant
- 6. Material Colour = White
- 7. Dimension = 601mm 900mm
- 8. Distribution = Direct
- 9. Optics = NA
- 10. Life of LED = L70 @50,000h
- 11. Beam Angle = 90° 110°
- 12. Watt = 31W 40W
- 13. SDCM = SDCM = < 3

Ring 360 has :

- Luminaire housing of acrylic
- 360 degree ring
- LED PCB mounted
- Pendant with cable suspension
- Quick mounting system
- M6 bolt for M6 fastener
- Perfect circle made of acrylic
- Warm & welcoming lighting
- Illuminates all interior spaces
- Uniform illumination
- Energy-efficient LED with color rendering