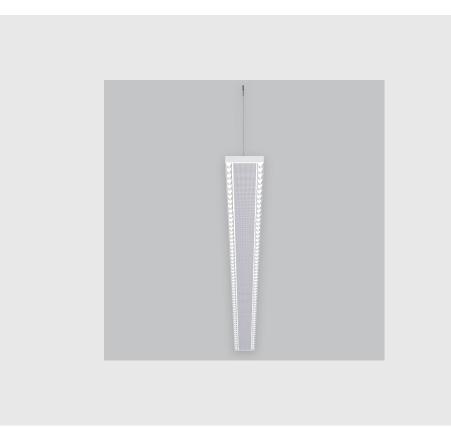

## **Specifications**

- 1. Control = ON-OFF (FLICKER FREE)
- 2. CRI = >90
- 3. Lumen Type = High
- 4. CCT (Colour Temperature) = 3000K
- 5. Mounting Type = Pendant
- 6. Material Colour = Black
- 7. Dimension = NA
- 8. Distribution = Direct
- 9. Beam Angle =  $15^{\circ} 25^{\circ}$
- 10. Optics = Micro Prismatic Diffuser
- 11. Reflector = NA
- 12. Life of LED = L70 @50,000h
- 13. Watt = 21W 30W
- 14. SDCM = SDCM = < 3

Xtreme 145 Duo XTD has :

- Surface powder coated
- Snap-fit system and no visible screw
- Luminaire housing of extruded aluminium
- Bottom opening for easy maintenance
- LED PCB mounted on insert design with heat sink
- Pendant with cable suspension
- M6 bolt for M6 fastener
- Lens + Prismatic double diffuser with uniform illumination
- Glare control
- Energy-efficient LED with color rendering