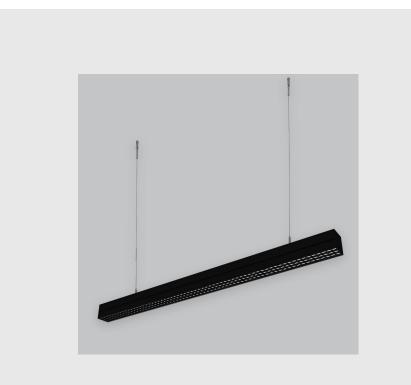

## **Specifications**

- 1. CRI = >95
- 2. Control = ON-OFF
- 3. Lumen Type = Low
- 4. CCT (Colour Temperature) = 4000K
- 5. Mounting Type = Pendant
- 6. Material Colour = Black
- 7. Dimension = NA
- 8. Distribution = Direct
- 9. Life of LED = L70 @50,000h
- 10. Beam Angle =  $90^{\circ} 110^{\circ}$
- 11. Watt = 11W 20W
- 12. SDCM = SDCM = < 3

Xtreme 70 Antiglare has:

- Luminaire housing of extruded aluminium
- A new concept on Louver Technology with high glare control
- Uniform illumination
- Energy-efficient LED with color rendering
- Visual comfort with panache
- Available in Matt Black, Matt White, Silver & Gun Metal Glossy
- Bottom opening for easy maintenance
- Pendant with cable suspension