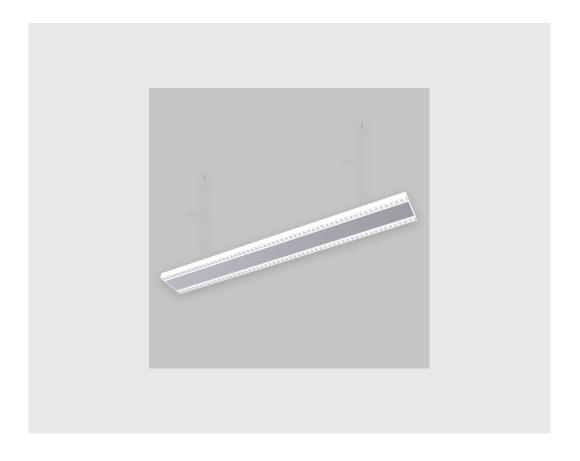

## **Specifications**

- 1. Control = DALI-2 DT8
- 2. CRI = >80
- 3. Lumen Type = High
- 4. CCT (Colour Temperature) = 3000K
- 5. Mounting Type = Pendant
- 6. Material Colour = Black
- 7. Dimension = NA
- 8. Distribution = Direct
- 9. Beam Angle = 25° 35°
- 10. Optics = Micro Prismatic Diffuser
- 11. Reflector = NA
- 12. Life of LED = L70 @50,000h
- 13. Watt = 21W 30W
- 14. Watt = 31W 40W
- 15. SDCM = SDCM = < 3
- 16. Optics = Lens

## XTREME 145 DUO (DAISY-S)

Xtreme 145 Duo (Daisy-S) has:

- Surface powder coated
- Luminaire housing of extruded aluminium
- Snap-fit system and no visible screw
- Bottom opening for easy maintenance
- LED PCB mounted on insert design with heat sink
- Pendant with cable suspension
- M6 bolt for M6 fastener
- Lens + Prismatic double diffuser with uniform illumination
- Energy-efficient LED with colour rendering
- Glare control