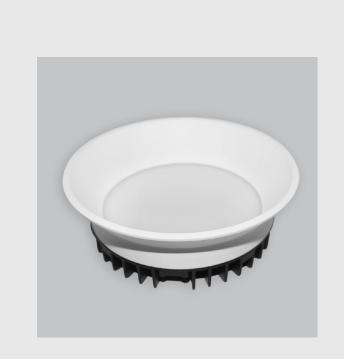

## **Specifications**

- 1. Control = ON-OFF (FLICKER FREE)
- 2. CRI = >90
- 3. Lumen Type = High
- 4. CCT (Colour Temperature) = 3000K
- 5. Mounting Type = Recessed
- 6. Dimension = NA
- 7. Distribution = Direct
- 8. Optics = PMMA Diffuser
- 9. Material Colour = NA
- 10. Reflector = NA
- 11. Life of LED = L70 @50,000h
- 12. Beam Angle =  $90^{\circ} 110^{\circ}$
- 13. Watt = 11W 20W
- 14. SDCM = SDCM = < 3

## Amigo Duo has:

- Luminaire housing of die cast- aluminium
- Deep recessed dual optics spotlight with effortless installation
- Surface powder coated
- SMD (Surface Mount Device) technology
- Technology for maximum efficiency
- Zero multiple shadows
- LED with effective colour rendering
- Overflowing colours with soft light and shadow
- Interpretation of the real environment light and colours
- High colour rendering