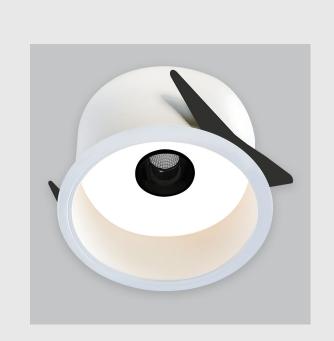

## **Specifications**

- 1. Control = ON-OFF (FLICKER FREE)
- 2. CRI = >90
- 3. Lumen Type = High
- 4. CCT (Colour Temperature) = 3000K
- 5. Mounting Type = Recessed
- 6. Dimension = NA
- 7. Distribution = Direct
- 8. Optics = PMMA Diffuser
- 9. Material Colour = NA
- 10. Reflector = NA
- 11. Life of LED = L70 @50,000h
- 12. Beam Angle = 90° 110°
- 13. Watt = 11W 20W
- 14. SDCM = SDCM = < 3

## Tron Duo has:

- Luminaire housing of die cast- aluminium
- Deep recessed dual optics spotlight with effortless installation
- Surface powder coated
- SMD (Surface Mount Device) technology
- Technology for maximum efficiency
- Zero multiple shadows
- LED with effective colour rendering
- Overflowing colours with soft light and shadow
- Interpretation of the real environment light and colours
- High colour rendering