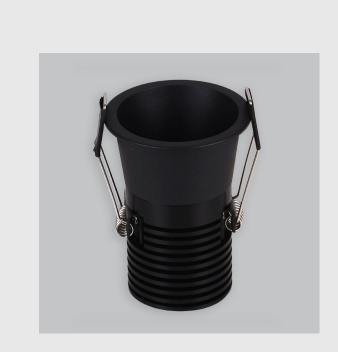

## **Specifications**

- 1. Control = ON-OFF (FLICKER FREE)
- 2. CRI = >90
- 3. Lumen Type = High
- 4. CCT (Colour Temperature) = 3000K
- 5. Mounting Type = Recessed
- 6. Dimension = NA
- 7. Distribution = Direct
- 8. Beam Angle =  $15^{\circ} 25^{\circ}$
- 9. Reflector = Silver Reflector
- 10. Material Colour = NA
- 11. Life of LED = L70 @50,000h
- 12. Watt = 11W 20W
- 13. SDCM = SDCM = < 3
- 14. Optics = Lens & Reflector

Lynx fixture has :

- Luminaire housing of die cast- aluminium
- Round recessed spotlight
- Effortless installation
- Surface powder coated
- COB (Chip on Board) technology
- Technology for maximum efficiency
- Zero multiple shadows
- LED with effective colour rendering
- Overflowing colours with soft light and shadow
- Interpretation of the real environment light
- Reflective cover available in different colours