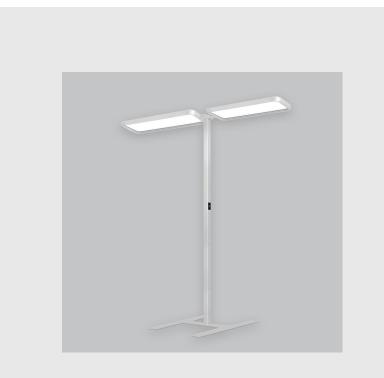

Mayes D fixture has :

•Luminaire housing of aluminium

•Surface powder coat

•SMD (Surface Mount Device) LED technology

•Free standing luminaires

•Minimalistic design

•Numerous combinations of lamp head designs for a variety of desks