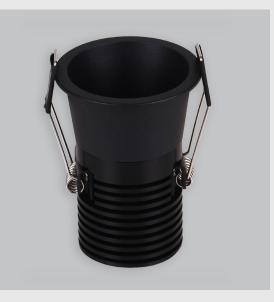

## Lynx fixture has :

- Luminaire housing of die cast- aluminium
- Round recessed spotlight
- Effortless installation
- Surface powder coated
- COB (Chip on Board) technology
- Technology for maximum efficiency
- Zero multiple shadows
- LED with effective colour rendering
- Overflowing colours with soft light and shadow
- Interpretation of the real environment light
- Reflective cover available in different colours