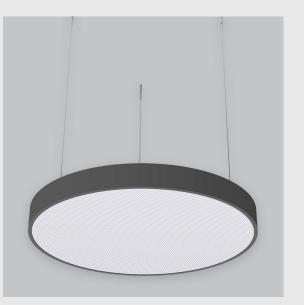

## **Available Filters**

- 1. Control = ON-OFF (FLICKER FREE)
- 2. CRI = >90
- 3. Lumen Type = High
- 4. CCT (Colour Temperature) = 3000K
- 5. Mounting Type = Pendant
- 6. Material Colour = Black
- 7. Dimension = NA
- 8. Distribution = Direct
- 9. Optics = Micro Prismatic Diffuser
- 10. Reflector = NA
- 11. Life of LED = L70 @50,000h
- 12. Beam Angle = 90° -110°
- 13. Watt = 31W 40W
- 14. SDCM = SDCM = < 3

Disc Backlit fixture has :

- Luminaire housing of aluminium
- Disc light
- Surface powder coated
- LED PCB mounted
- Bottom opening for easy maintenance
- Pendant with cable suspension
- Quick mounting system
- M6 bolt for M6 fastener
- Round frame with disc emitting a circular glow
- Direct & clear LED illumination
- Direct yet diffused ambient shine
- High-performance Micro Prismatic Diffuser
- Energy-efficient LED with color rendering