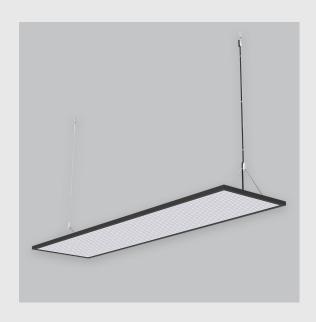

## Geniso 4x1 Edgelit sleek and slim has : •4x1 feet LED panel

Surface powder coat

•15 mm height

- •Luminaire housing of aluminium
- •LED PCB mounted
- •Bottom opening for easy maintenance
- •Pendant with cable suspension and quick mounting system
- •M6 bolt for M6 fastener
- •High-performance LGP sheet for uniform illumination
- •Energy-efficient LED with color rendering