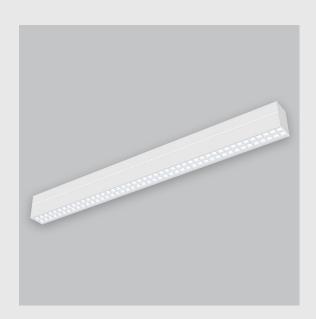

Viraj 70 sleek and slim linear fixture has:

- Luminaire housing of extruded aluminium
- No visible screw
- Snap-fit system
- No visible screw and Surface powder coated
- LED PCB mounted on insert design with heat sink
- Bottom opening for easy maintenance
- Pendant with cable suspension
- M6 bolt for M6 fastener
- High-performance PMMA & Micro Micro Prismatic Diffuser
- Energy-efficient LED