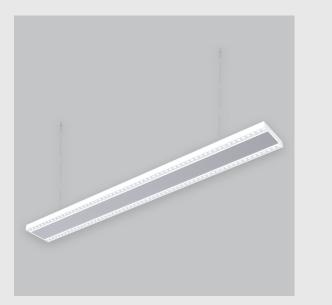

Xtreme 145 Peggy Duo (XTD) has :

- Luminaire housing of extruded aluminium
- Surface powder coated
- LED PCB mounted on insert design with heat sink
- Snap-fit system and no visible screws
- Bottom opening for easy maintenance
- Pendant with cable suspension
- M6 bolt for M6 fastener
- Lens + Prismatic double diffuser with glare control
- Uniform illumination
- Energy-efficient LED with color rendering