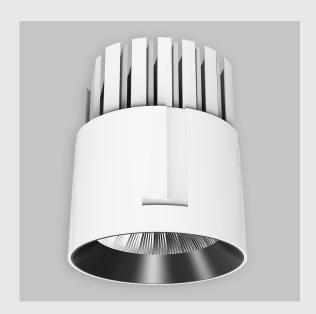

## GE Downlighter has:

- •Luminaire housing of die cast- aluminium
- •Round recessed spotlight
- •Effortless installation
- Surface powder coat
- •COB (Chip on Board) technology
- •Technology for maximum efficiency
- •Zero multiple shadows
- •LED with effective colour rendering
- •Lets objects show their original colours with soft light and shadow
- •Interpretation of the real environment light
- •Reflective cover
- •Finned heat sinks to dissipate heat and increase performance