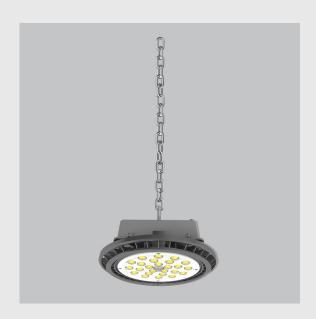

## **Available Filters**

- 1. Control = ON-OFF (FLICKER FREE)
- 2. CRI = >90
- 3. Lumen Type = High
- 4. CCT (Colour Temperature) = 3000K
- 5. Mounting Type = Pendant
- 6. Material Colour = Grey
- 7. Dimension = 601mm 900mm
- 8. Distribution = Direct
- 9. Reflector = NA
- 10. Life of LED = L70 @50,000h
- 11. Beam Angle = 60° 90°
- 12. Watt = 101W 150W
- 13. SDCM = SDCM = < 3
- 14. Optics = Lens

## Alaska Highbay Light is:

- •Perfect replacement for high voltage CFL and HID lamps
- •Wide operating voltage
- •Suitable for commercial & industrial uses
- •Made in an extruded aluminium housing
- •Lower power consumption than fluorescent lamps
- •No UV radiation
- •Wide beam angle of 110°
- •Illuminates wider areas
- •Used in workshops, factories, shopping malls, hospitals and assembly lines