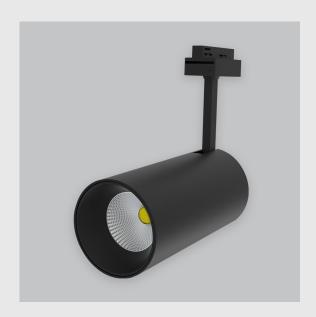

## Phoenix Track Light has:

- Luminaire housing of die cast-aluminum
- Round recessed spotlight
- Surface powder coated
- COB (Chip on Board) technology
- Zero multiple shadows
- LED with effective colour rendering
- Overflowing colours with soft light and shadow
- Interpretation of the real environment light and colours
- Perfect longitudinal glare reduction
- Uniform light distribution