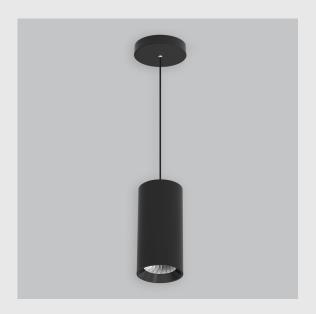

## GE macty downlighter has:

- Luminaire housing of die-cast- aluminium
- Suspended & surface mounted cylindrical COB downlight
- Extruded aluminium housing
- Die casted heat sink
- Efficient COB & reflector for light distribution
- Suitable for retail, hospitality & residential application
- CRI rating to render light more closely to object's true colours
- Vivid & accurate lighting effect