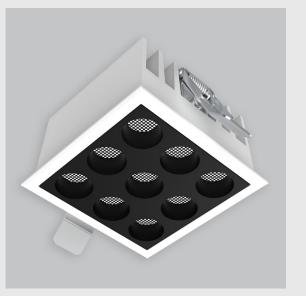

Alcon fixture has :

•Luminaire housing of die-cast- aluminium

•Recessed spotlight with effortless installation

•Honeycomb reflector

•SMD (Surface Mount Device) technology

•Technology for maximum efficiency

•Zero multiple shadows

•LED with effective colour rendering

•Overflowing colours with soft light and shadow

•Interpretation of the real environment light and colours

•High colour rendering