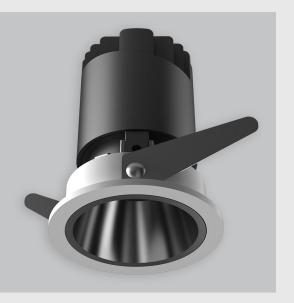

Flexion fixture has :

•Luminaire housing of die cast- aluminium

•Round recessed spotlight

•Surface powder coat

•COB (Chip on Board) technology

•Adjustable & fix downlighter

•Zero multiple shadows

•LED with effective colour rendering

•Lets objects show their original colours with soft light and shadow

•Interpretation of the real environment light

•Reflective cover available in 6 colours

•Precision-engineered, electroplated and nano-plated reflector

•Comfortable light with reflection efficiency

•Rotation of 355° and horizontal revolution

•4-way title angle adjustment