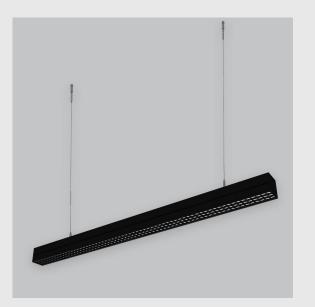

Xtreme 70 Antiglare has:

- Luminaire housing of extruded aluminium
- A new concept on Louver Technology with high glare control
- Uniform illumination
- Energy-efficient LED with color rendering
- Visual comfort with panache
- Available in Matt Black, Matt White, Silver & Gun Metal Glossy
- Bottom opening for easy maintenance
- Pendant with cable suspension