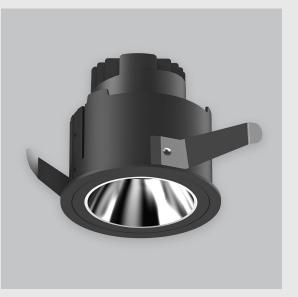

Oculux Wall Washer fixture has:

- Luminaire housing of die-cast- aluminium
- Round recessed wall washer
- Surface powder coated
- COB (Chip on Board) technology
- Technology for maximum efficiency
- Zero multiple shadows
- LED with effective colour rendering
- Overflowing colours and soft light and shadow
- Interpretation of the real environment light
- Perfect longitudinal glare reduction
- Uniform light distribution
- No lateral light spill for superior wall wash applications
- High colour rendering