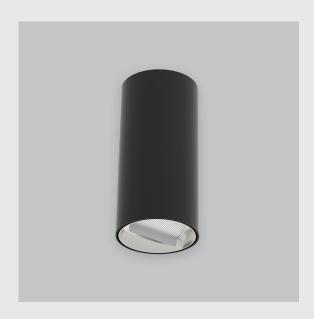

## Phoenix Wall Washer has:

- Luminaire housing of die-cast- aluminium
- Suspended & surface mounted cylindrical COB downlight
- Extruded aluminium housing
- Die casted heat sink
- Efficient COB & reflector for light distribution
- Suitable for retail, hospitality & residential application
- CRI rating to render light more closely to object's true colours
- Vivid & accurate lighting effect