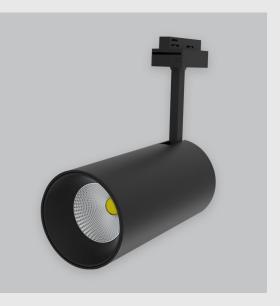

Phoenix Track Light has :

- Luminaire housing of die cast-aluminum
- Round recessed spotlight
- Surface powder coated
- COB (Chip on Board) technology
- Zero multiple shadows
- LED with effective colour rendering
- Overflowing colours with soft light and shadow
- Interpretation of the real environment light and colours
- Perfect longitudinal glare reduction
- Uniform light distribution
- No lateral spill for superior wall wash applications
- High colour rendering