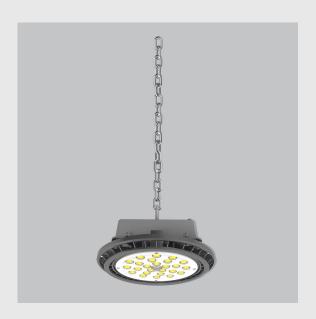

## **Available Filters**

- 1. Control = ON-OFF (FLICKER FREE)
- 2. CRI = >90
- 3. Lumen Type = High
- 4. CCT (Colour Temperature) = 3000K
- 5. Mounting Type = Pendant
- 6. Material Colour = Grey
- 7. Dimension = NA
- 8. Distribution = Direct
- 9. Reflector = NA
- 10. Life of LED = L70 @50,000h
- 11. Beam Angle = 60° 90°
- 12. Watt = 41W 50W
- 13. SDCM = SDCM = < 3
- 14. Optics = Lens

## Alaska Highbay Light is:

- •Perfect replacement for high voltage CFL and HID lamps
- •Wide operating voltage
- •Suitable for commercial & industrial uses
- •Made in an extruded aluminium housing
- •Lower power consumption than fluorescent lamps
- •No UV radiation
- •Wide beam angle of 110°
- •Illuminates wider areas
- •Used in workshops, factories, shopping malls, hospitals and assembly lines