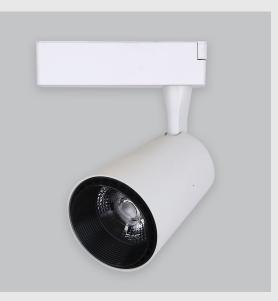

Eagle Track Light has :

- Luminaire housing of die cast-aluminium
- Premium powder coat
- Highly durable and in white finish
- Adjustable lighting
- 90° inclination on the horizontal plane
- 355° rotation around the vertical axis
- Angle can be directed as required
- For specific areas or to accentuate a feature
- Zero multiple shadows
- LED with effective colour rendering
- Overflowing colours with soft light and shadow
- Interpretation of the real environment light and colours
- High colour rendering