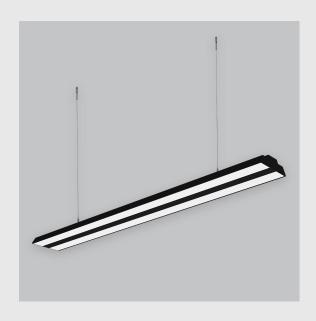

## Xtreme 145 Peggy Prismatic has:

- Luminaire housing of extruded aluminium
- Surface powder coated
- LED PCB mounted on insert design with heat sink
- Snap-fit system and no visible screws
- Bottom opening for easy maintenance
- Pendant with cable suspension
- M6 bolt for M6 fastener
- Recessed mounted with tech zone
- Micro Prismatic Diffuser
- Uniform illumination and glare control
- Energy-efficient LED with color rendering