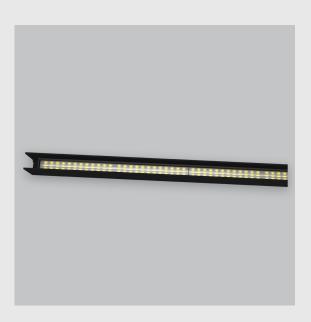

## P2 Horizontal Wall Grazer has:

- •Luminaire housing made of extruded aluminium
- •Grazes walls horizontally
- •Accentuates surface textures better
- •Reduces hotspots and dead zones
- •Custom engineered
- •Precision optics provide a narrow 10° beam
- •Accommodates a wide range of wall heights
- •Perfect longitudinal glare reduction
- •Uniform illumination
- •Energy efficient LED with effective colour rendering