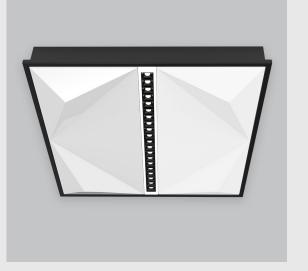

Nebula 2x2 fixture has :

•Luminaire housing of aluminium

•2x2 feet LED panel

•Bottom opening for easy maintenance

•Pendant with cable suspension and quick mounting system

•Surface powder coat

•LED PCB mounted

•M6 bolt for M6 fastener

•High-performance Opal diffuser + Lens

•Uniform illumination

•Energy-efficient LED with color rendering