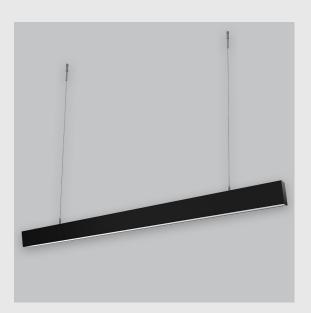

Viraj 5690 Prismatic sleek and slim linear fixture has:

- Luminaire housing of extruded aluminium
- High-performance Micro Prismatic Diffuser
- Snap-fit system No visible screw
- Better refractive index to reduce glare
- LED PCB mounted on insert design with heat sink
- Bottom opening for easy maintenance
- Pendant with cable suspension
- M6 bolt for M6 fastener
- High-performance PMMA & Micro Prismatic Diffuser
- Energy-efficient LED with high colour rendering