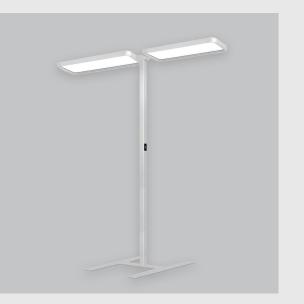

Mayes D fixture has :

•Luminaire housing of aluminium

•Surface powder coat

•SMD (Surface Mount Device) LED technology

•Free standing luminaires

•Minimalistic design

•Numerous combinations of lamp head designs for a variety of desks