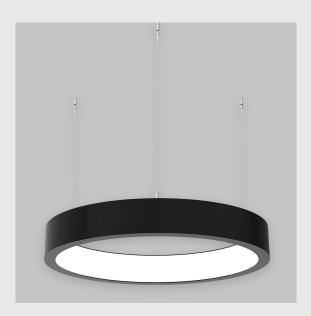

## Aura Ring fixture has:

- Aura inner lit ring
- Luminaire housing of aluminium
- Surface powder coated
- LED PCB mounted
- Bottom opening for easy maintenance
- Pendant with cable suspension
- Quick mounting system
- M6 bolt for M6 fastener
- Unik inner lit ring
- Creates a beautiful scenery of lighting
- Uniform illumination
- Energy-efficient LED with color rendering