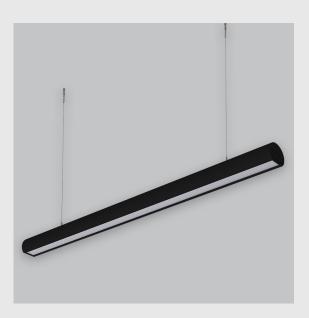

Daisy Cresent Lens sleek linear fixture has:

- Surface powder coated
- Snap-fit system and no visible screw
- Deep recessed lens
- Beam angles ranging from 30°/50°/80°
- Luminaire housing of extruded aluminium
- LED PCB mounted on insert design with heat sink
- Bottom opening for easy maintenance
- Pendant with cable suspension
- M6 bolt for M6 fastener
- Energy-efficient LED with color rendering