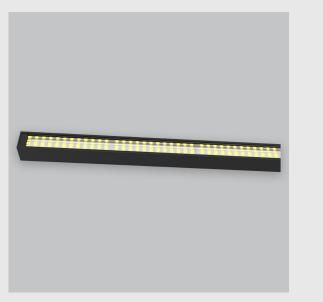

## P1 Wall Grazer has:

•Luminaire housing made of extruded aluminium

## •Grazes walls

•Accentuates surface textures better

•Reduces hotspots and dead zones

•Custom engineered

•Precision optics provide a narrow 10° beam

•Accommodates a wide range of wall heights

•Perfect longitudinal glare reduction

•Uniform illumination

•Energy efficient LED with effective colour rendering