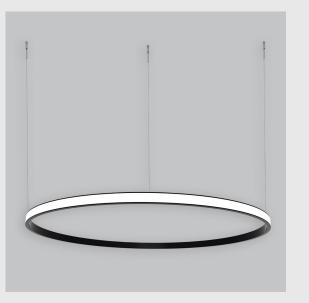

Unik Outer Lit Ring has :

- Outer lit ring with 20mm height
- Luminaire housing of aluminium
- Surface powder coated
- LED PCB mounted
- Bottom opening for easy maintenance
- Pendant with cable suspension
- Quick mounting system
- M6 bolt for M6 fastener
- Creates a beautiful scenery of lighting
- Uniform illumination
- Energy-efficient LED with color rendering