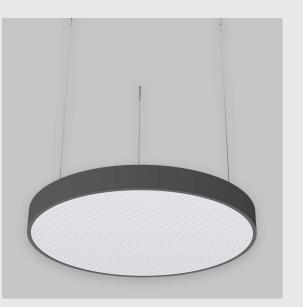

Disc Backlit fixture has :

- Luminaire housing of aluminium
- Disc light
- Surface powder coated
- LED PCB mounted
- Bottom opening for easy maintenance
- Pendant with cable suspension
- Quick mounting system
- M6 bolt for M6 fastener
- Round frame with disc emitting a circular glow
- Direct & clear LED illumination
- Direct yet diffused ambient shine
- High-performance Micro Prismatic Diffuser
- Energy-efficient LED with color rendering