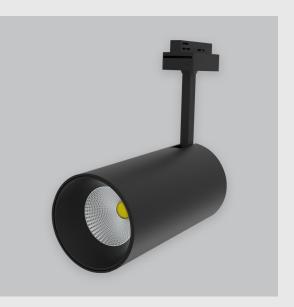

Phoenix Track Light has :

- Luminaire housing of die cast-aluminum
- Round recessed spotlight
- Surface powder coated
- COB (Chip on Board) technology
- Zero multiple shadows
- LED with effective colour rendering
- Overflowing colours with soft light and shadow
- Interpretation of the real environment light and colours
- Perfect longitudinal glare reduction
- Uniform light distribution
- No lateral spill for superior wall wash applications
- High colour rendering