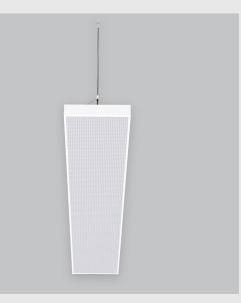

Geniso 4x1 Backlit fixture has :

•4x1 feet LED panel

•Surface powder coat

•Luminaire housing of aluminium

•LED PCB mounted

•Bottom opening for easy maintenance

•Pendant with cable suspension and quick mounting system

•M6 bolt for M6 fastener

•High-performance double Prismatic diffuser

•Uniform illumination

•Energy-efficient LED with color rendering