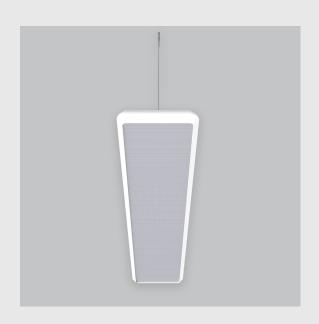

## XTREME 245 CURVE

## Xtreme 245 Curve has:

- •Luminaire housing of extruded aluminium
- Xtreme 245 curve edge profile
- Surface powder coated
- LED PCB mounted on insert design with heat sink
- Snap-fit system and no visible screws
- Bottom opening for easy maintenance
- Pendant with cable suspension
- M6 bolt for M6 fastener
- Double Prismatic double diffuser
- Uniform illumination and glare control
- Energy-efficient LED with colour rendering