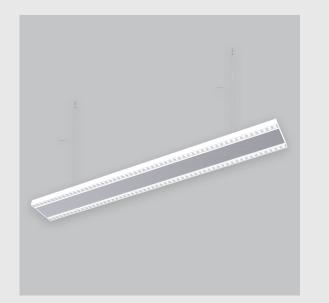

## XTREME 145 DUO (DAISY-S)

Xtreme 145 Duo (Daisy-S) has :

- Surface powder coated
- Luminaire housing of extruded aluminium
- Snap-fit system and no visible screw
- Bottom opening for easy maintenance
- LED PCB mounted on insert design with heat sink
- Pendant with cable suspension
- M6 bolt for M6 fastener
- Lens + Prismatic double diffuser with uniform illumination
- Energy-efficient LED with colour rendering
- Glare control