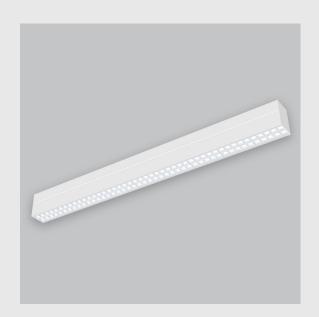

Viraj 70 sleek and slim linear fixture has:

- Luminaire housing of extruded aluminium
- No visible screw
- Snap-fit system
- No visible screw and Surface powder coated
- LED PCB mounted on insert design with heat sink
- Bottom opening for easy maintenance
- Pendant with cable suspension
- M6 bolt for M6 fastener
- High-performance PMMA & Micro Micro Prismatic Diffuser
- Energy-efficient LED