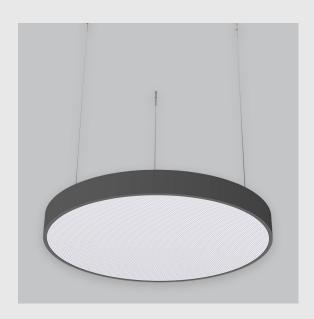

## Disc Backlit fixture has: •Luminaire housing of aluminium Disc light Surface powder coat •LED PCB mounted •Bottom opening for easy maintenance •Pendant with cable suspension •Quick mounting system •M6 bolt for M6 fastener •Round frame with disc emitting a circular glow •Direct & clear LED illumination •Direct yet diffused ambient shine •High-performance double Prismatic diffuser •Energy-efficient LED with color rendering