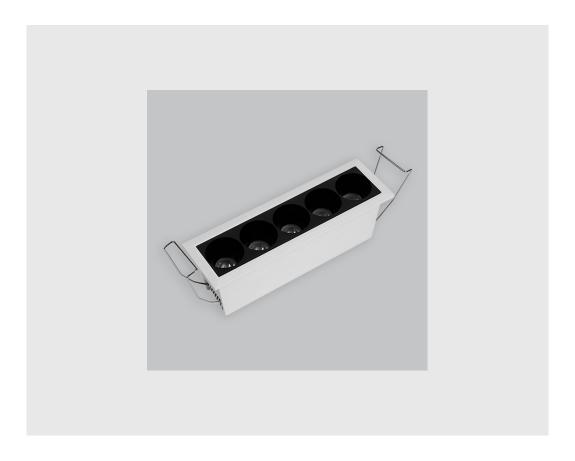

## Clio fixture has:

- Luminaire housing of die-cast- aluminium
- Recessed spotlight with effortless installation
- Surface powder coated
- SMD (Surface Mount Device) technology
- Technology for maximum efficiency
- Zero multiple shadows
- LED with effective colour rendering
- Overflowing colours with soft light and shadow
- Interpretation of the real environment light and colours
- High colour rendering