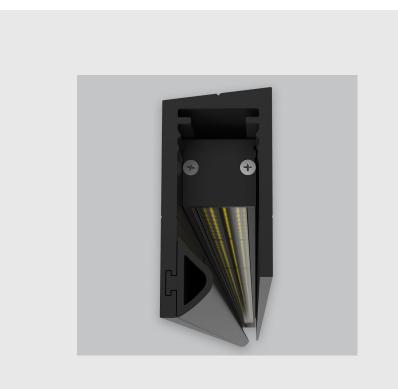

P2 Vertical Wall Grazer with Visor has :

•Luminaire housing made of extruded aluminium

•Grazes walls vertically

•Accentuates surface textures better

•Reduces hotspots and dead zones

•Custom engineered

•Precision optics provide a narrow 10° beam

•Accommodates a wide range of wall heights

•Perfect longitudinal glare reduction

•Uniform illumination

•Energy efficient LED with effective colour rendering

www.divinitylights.com