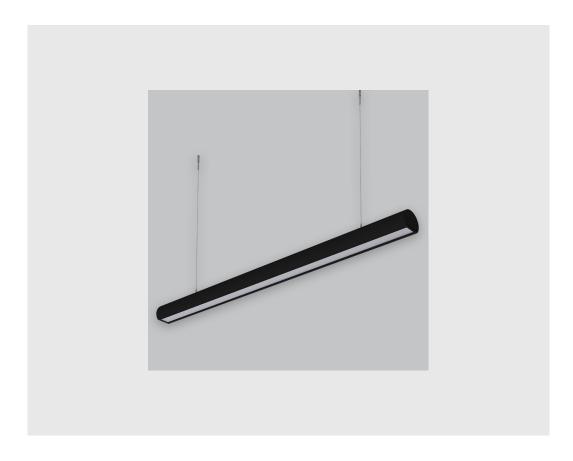

## **Specifications**

- 1. Control = ON-OFF
- 2. CRI = >90
- 3. Lumen Type = Low
- 4. CCT (Colour Temperature) = 4000K
- 5. Mounting Type = Pendant
- 6. Material Colour = Black
- 7. Dimension = NA
- 8. Distribution = Direct
- 9. Optics = Micro Prismatic Diffuser
- 10. Reflector = NA
- 11. Life of LED = L70 @50,000h
- 12. Beam Angle = 90° 110°
- 13. Watt = 1W 10W
- 14. SDCM = SDCM = < 3

## Daisy Cresent Lens sleek linear fixture has:

- Surface powder coated
- Snap-fit system and no visible screw
- Deep recessed lens
- Beam angles ranging from 30°/50°/80°
- Luminaire housing of extruded aluminium
- LED PCB mounted on insert design with heat sink
- Bottom opening for easy maintenance
- Pendant with cable suspension
- M6 bolt for M6 fastener
- Energy-efficient LED with color rendering