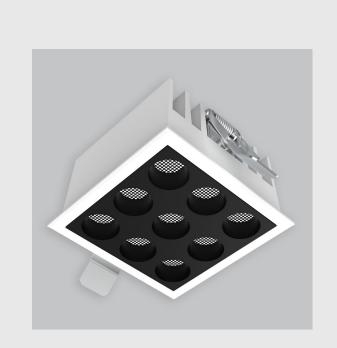

## **Specifications**

- 1. Control = ON-OFF (FLICKER FREE)
- 2. CRI = >80
- 3. Lumen Type = High
- 4. CCT (Colour Temperature) = Tunable White 2700K-6500K
- 5. Beam Angle =  $0^{\circ}$   $15^{\circ}$
- 6. Mounting Type = Recessed
- 7. Dimension = NA
- 8. Distribution = Direct
- 9. Material Colour = NA
- 10. Reflector = NA
- 11. Life of LED = L70 @50,000h
- 12. Watt = 11W 20W
- 13. SDCM = SDCM = < 3
- 14. Optics = Lens & Honeycomb

Alcon fixture has :

•Luminaire housing of die-cast- aluminium

•Recessed spotlight with effortless installation

•Honeycomb reflector

•SMD (Surface Mount Device) technology

•Technology for maximum efficiency

•Zero multiple shadows

•LED with effective colour rendering

•Overflowing colours with soft light and shadow

•Interpretation of the real environment light and colours

•High colour rendering

www.divinitylights.com